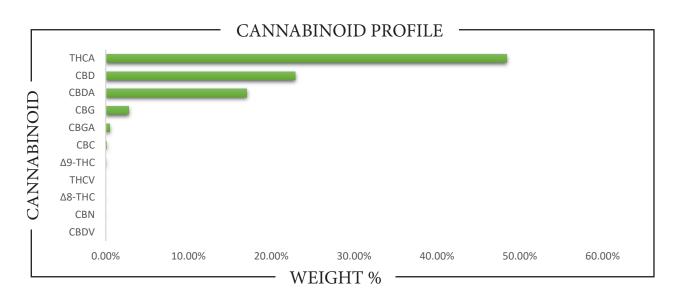

## **CERTIFICATE OF ANALYSIS**

REPORT PREPARED FOR:

MCN PROJECT# 25004794

LAB ID 55011721
REPORT DATE 2/26/2025

SAMPLE NAME: THCA Live Resin Distillate - 022125

DATE RECEIVED: 2/24/2025

| THCA   | TOTAL CBD | TOTAL CANNABINOIDS |
|--------|-----------|--------------------|
| 48.42% | 37.86%    | 91.88%             |

| CANNABINOI                                                                                                                                                                                                                            | D | W]                                      | EIGHT (%                 | 5)             |                                | MG/G             |
|---------------------------------------------------------------------------------------------------------------------------------------------------------------------------------------------------------------------------------------|---|-----------------------------------------|--------------------------|----------------|--------------------------------|------------------|
| CBC                                                                                                                                                                                                                                   |   | <b></b>                                 | 0.150                    |                | <b>→</b>                       | 1.50             |
| CBD                                                                                                                                                                                                                                   |   | <b>→</b>                                | 22.906                   |                | <b>→</b>                       | 229.06           |
| CBDA                                                                                                                                                                                                                                  |   | <b>→</b>                                | 17.052                   |                | <b>→</b>                       | 170.52           |
| CBDV                                                                                                                                                                                                                                  |   | <b>→</b>                                | ND                       |                | <b>→</b>                       | ND               |
| CBG                                                                                                                                                                                                                                   |   | <b>→</b>                                | 2.783                    |                | <b>→</b>                       | 27.83            |
| CBGA                                                                                                                                                                                                                                  |   | <b>→</b>                                | 0.485                    |                | <b>→</b>                       | 4.85             |
| CBN                                                                                                                                                                                                                                   |   | <b>→</b>                                | ND                       |                | <b>→</b>                       | ND               |
| $\Delta 8$ -THC                                                                                                                                                                                                                       |   | <b>→</b>                                | ND                       |                | <b>→</b>                       | ND               |
| $\Delta 9$ -THC                                                                                                                                                                                                                       |   | <b>→</b>                                | 0.089                    |                | <b>→</b>                       | 0.89             |
| THCA                                                                                                                                                                                                                                  |   | <b>→</b>                                | 48.420                   |                | <b>→</b>                       | 484.20           |
| THCV                                                                                                                                                                                                                                  |   | <b></b>                                 | ND                       |                | <b></b>                        | ND               |
| Total CBD                                                                                                                                                                                                                             |   | <b>→</b>                                | 37.860                   |                | <b>→</b> :                     | 378.60           |
| Total CBG                                                                                                                                                                                                                             |   | <b>→</b>                                | 3.208                    |                | 32.08                          |                  |
| Total THC                                                                                                                                                                                                                             |   | <b>→</b>                                | 42.553                   |                | <b>→</b>                       | 425.53           |
| Analysis Method: TP-POT-05<br>By HPLC-VWD<br>Total THC = $(0.877 \times \text{THCA}) + \Delta 9$<br>Total CBD = $(0.877 \times \text{CBDA}) + \text{CB}$<br>Total CBG = $(0.877 \times \text{CBGA}) + \text{CB}$<br>ND = Not Detected | D | Prepared By:<br>Prep Date:<br>Batch ID: | BRB<br>2/24/20<br>FEB242 | )25<br>25A-POT | Analyzed By:<br>Analysis Date: | BRB<br>2/24/2025 |